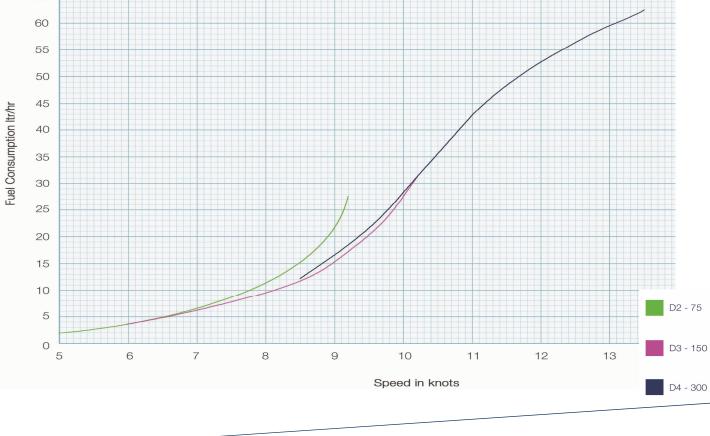

## Performances with Volvo D3 - 150HP -

| RPM  | Kn  | lt/h | lt/nm | Range |
|------|-----|------|-------|-------|
|      |     | -    |       |       |
| idle | 3,6 | 0,9  | 0,3   |       |
| 1000 | 4,4 | 1,4  | 0,3   |       |
| 1500 | 6,3 | 4,6  | 0,7   | 700   |
| 2000 | 7,6 | 9    | 1,2   |       |
| 2200 | 8,3 | 12   | 1,4   |       |
| 2400 | 8,7 | 15   | 1,7   | 300   |
| 2600 | 9,1 | 18   | 2,0   |       |
| 2800 | 9,5 | 23   | 2,4   |       |
| full | 10  | 28   | 2,8   |       |
|      |     |      |       |       |

Test conditions:

Sea state 0, no wind, no waves, no stream, 15°C, clean hull Configuration: opt fuel tanks - no other main opt equipment Loads: 30% fuel, 30% water, 2 persons

SYSTEMS